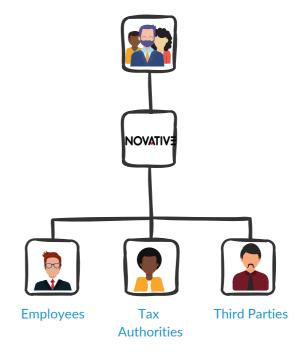

#### One Face

Streamline Your Communication Process

Our HR specialists make payroll and HR functions simple and efficient, saving you valuable resources.

- We are your one point of contact for all countries
- We make sure deadlines are met & contributions are paid to the right authority
- We are in constant communication with you to be compliant to present regulations
- We put the highest priority on keeping your personal identifiable data secure