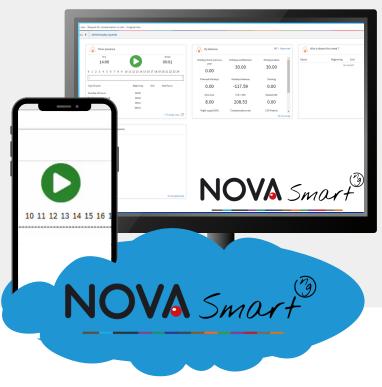

### MANAGE TIME FROM A TO Z

Nova Smart NG allows you to track time anywhere and at any time of the day. No matter whether your employees are working remotely or on site. Click one button & start working.

#### Easy-to-use

One-click clock-in / clock-out on the self-service portal

Manually enter working hours if clock-in was missed

Manage shift work and multiple schedules

#### Automation

- Automatically ask employees to correct any mistakes or missing working hours
- Assign times to different cost centers and projects