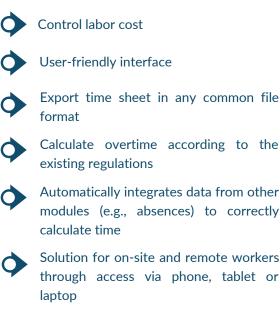

### MORE THAN TIME TRACKING

Our Solution can manage the basic time tracking & shift schedules but also offers many additional features that support you in accurately capturing time.