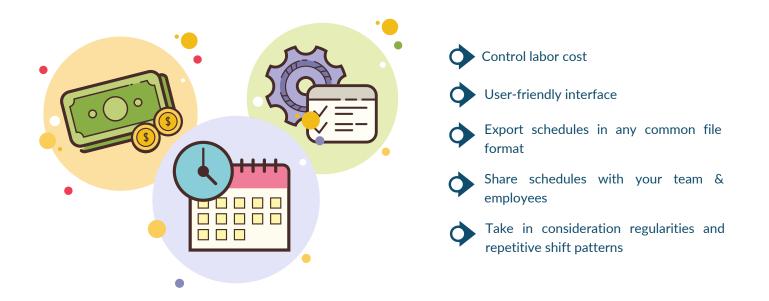

Nova Smart NG can help **improve decision making** across the entire company – leading to an **enhanced bottom line** and a **happier workforce.** 

## AUTOMATE SCHEDULING FROM A TO Z

Nova Smart NG allows you to plan shifts in advance, distribute shift schedules to your team & customize schedules depending on your employee's or team's needs.

#### Easy-to-use

Allocate staff by floor, department, or location - it is up to you

Quick replacement of staff, due to absences

Simple drag & drop option for great user-experience

#### Automation

Create a library of shift templates you can choose from

Receive insights into employee's capacity & see who is not available for scheduling

Automatically notify staff if changes in the schedule have been made