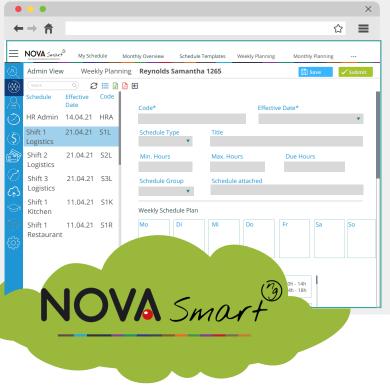

## FAST & EFFECTIVE STAFF PLANNING

Manage different shift patterns & adjust shifts depending on the team or department.

Staff scheduling is an essential part of workforce management. The scheduling of **onsite and mobile staff** can be a costly and timely administrative task. Paper and excel spreadsheets can lead to errors and inconsistencies.

## AUTOMATE SCHEDULING FROM A TO Z

Nova Smart NG allows you to plan shifts in advance, distribute shift schedules to your team & customize schedules depending on your employee's or team's needs.

#### Easy-to-use

Allocate staff by floor, department, or location - it is up to you

Quick replacement of staff, due to absences

Simple drag & drop option for great user-experience

#### Automation

Create a library of shift templates you can choose from

Receive insights into employee's capacity & see who is not available for scheduling

Automatically notify staff if changes in the schedule have been made