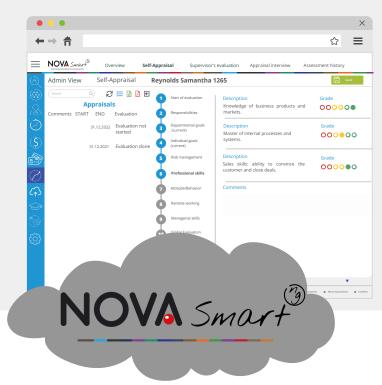

#### TRACK PERFORMANCE

With a user-friendly interface, you can follow a timeline of assessments and the status of each one. Set alerts and notifications to remind employees, managers, of tasks.

#### Dashboard

- Access objectives at any time online -employee & manager
- Schedule reminders to keep everyone involved & up to date
- Set priority list of goals more important than others