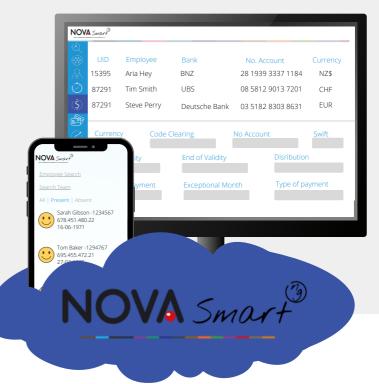

#### Set Parameters & Variables

Enter bank accounts for one or more payments - with or without limits

Set salary calculation parameters to ensure compliance with specific taxes

Program payments for a limited period of time (e.g., third party payments)

Manage various pension funds, allowances & other specific deductions

Enter parameters for social deductions

- Entry & programming of monthly variables
- Automatic calculations of any personal deductions or employer contributions
- Interface with your accounting software
- Production of payments in different currencies & abroad
- Detailed salary history & reintegration of former employees
- Possibility to carry out salary simulations