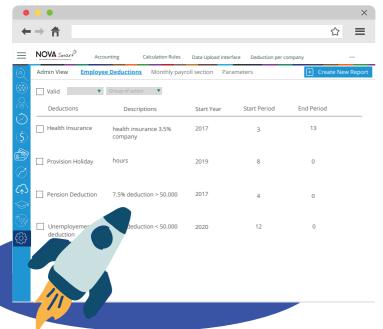

#### **Monthly Process**

- Production of payslips, wage & tax certificates
- Salary & accounting journals
- Calculation of social security contributions & tax declarations (Pension, Health-insurance, income tax...)

#### **Declarations & Reports**

- Declarations to authorities, such as withholding tax & loss of earning
- Creation of reports & statistics based on the database
- Export of data & reports in any format (incl. excel, pdf)