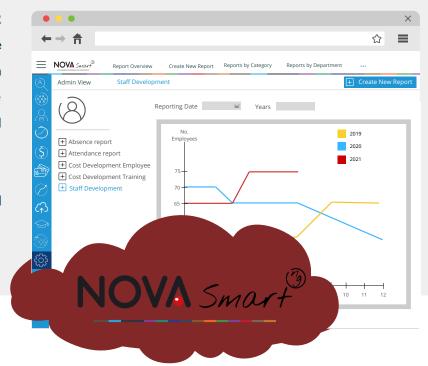

### **EXTRACT YOUR DATA**

When you think of extracting data, the mind wanders off; the process can often be long and tedious. Nova Smart NG will allow you to obtain the data you need in just a few clicks.

#### **Smart system**

Save requests & access it again later

Access your data in real-time, at any time & anywhere

Compare data of different time periods

Export of data & reports in any format (incl. Excel, PDF)

Enjoy easy to analyze graphs that support you in making data-driven decisions & put your company in front of competition.

Nova Smart NG is a custom solution, only retrieving data you need & filtering through inconclusive sets of data.