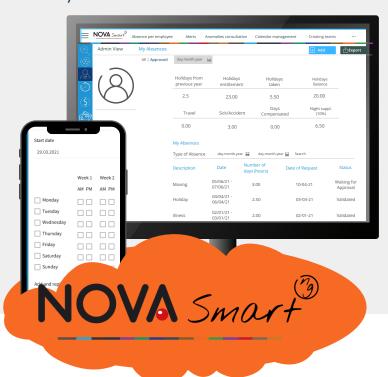

#### Dashboard

# Shared absence calendar taking privacy into consideration

- Simple overview over outstanding approvals & requests
- Absence history allows for discovering patterns & irregularities

#### **Processes & Activities**

- Self-Service portal for employees to request, edit & revoke absences
- Creation of reports & statistics based on the database
- One-click authorization for management