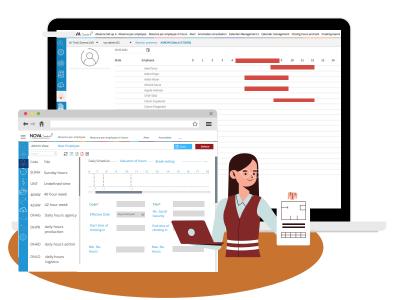

#### Dashboard

# Shared absence calendar taking privacy into consideration

- Simple overview over outstanding approvals & requests
- Absence history allows for discovering patterns & irregularities

#### **Processes & Activities**

- Self-Service portal for employees to request, edit & revoke absences
- Creation of reports & statistics based on the database
- One-click authorization for management