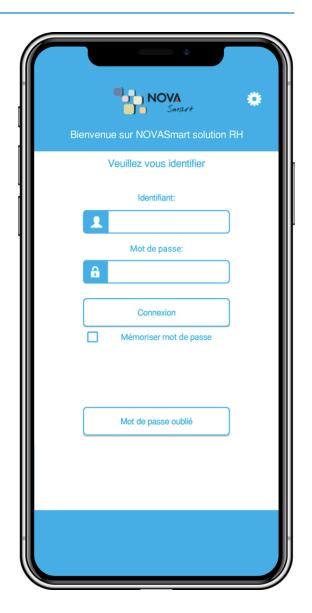

#### **NOVA SMART APP**

Time management in your pocket! Today's generation is accustomed to using apps in everyday life; this should not stop in their work life. Our app is simple to use and provides pivotal time and attendance functions for your employees, including, time off requests, scheduling, expenses, and web clock. Your employees will feel empowered with the feeling of more control of their requests. The app integrates perfectly with the NOVA Smart HRMS suite so the data will be centralised. Your team will be able to function even if a member is remote.