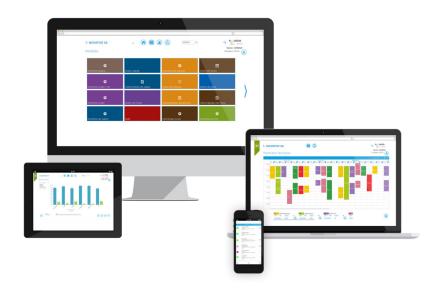

#### **NOVA CLOUD**

Our HR cloud software is secure, improves employee access to their data and simplifies system upgrades. Implementation is straightforward as no hardware is needed, just a simple internet connection and you can start benefiting from your new HR suite anytime, anywhere. The services we provide can be easily modified, to suit your company growth and objectives. The confidence we hold in our services means we have flexible contracts and as a result, we are proud to have formed many long-standing partnerships with companies globally.

#### **NOVA SMART APP**

Time management in your pocket! Today's generation is accustomed to using apps in everyday life; this should not stop in their work life. Our app is simple to use and provides pivotal time and attendance functions for your employees, including, time off requests, scheduling, expenses, and web clock. Your employees will feel empowered with the feeling of more control of their requests. The app integrates perfectly with the NOVA Smart HRMS suite so the data will be centralised. Your team will be able to function even if a member is remote.